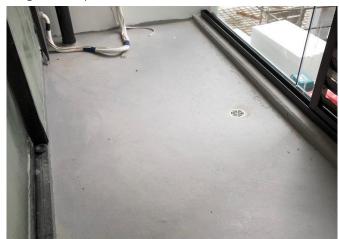

### PROJECT REQUIREMENT

Waterproofing and joint sealing solutions were required for different sections of the new apartments. A waterproof, moisture curing resin coating with a non-slip finish was required for all balconies over a non-habitable space.

### **CHALLENGES**

The architect and contractor had a tight schedule - the balconies required waterproofing, then tiling had to be installed over the cured waterproofing. As the balconies were an area many of the trades would have to move and work on and around, they required a waterproofing system that could not only be applied quickly onto concrete with high moisture content, it needed to have a quick drying time and non-slip finish to allow the other trades to continue on with their work.

## **SIKA SOLUTION**

Sikagard-720 Epocem was applied as a moisture barrier to the concrete before Sikafloor-400 N Elastic (waterproof resin coating) was applied the following day, leading to a quick turn around and trades to continue work around the balcony areas.

New Zealand · 1746

Scan QR Code for more information

Phone 0800 745 269 www.sika.co.nz

Sikagard®-720 Epo Cem- Moisture Barrier

Sikafloor®-400 N Elastic installed on 90 Balconies

Placing tiles over Sikafloor®400 N Elastic, cured