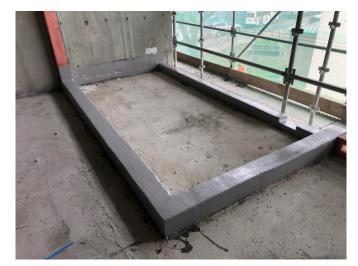

## **SIKA SOLUTION**

Sikagard-720 Epocem was applied as a moisture barrier to the concrete before Sikafloor-400 N Elastic (waterproof resin coating) was applied the following day, leading to a quick turn around and trades to continue work around the balcony areas.

New Zealand · 1746

Scan QR Code for more information

Phone 0800 745 269 www.sika.co.nz

Sikagard®-720 Epo Cem- Moisture Barrier

Sikafloor®-400 N Elastic installed on 90 Balconies

Placing tiles over Sikafloor®400 N Elastic, cured