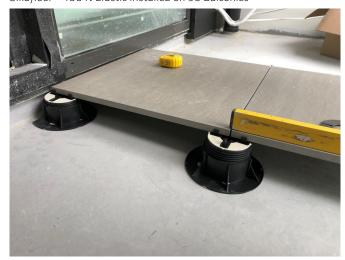

### **CHALLENGES**

The architect and contractor had a tight schedule - the balconies required waterproofing, then tiling had to be installed over the cured waterproofing. As the balconies were an area many of the trades would have to move and work on and around, they required a waterproofing system that could not only be applied quickly onto concrete with high moisture content, it needed to have a quick drying time and non-slip finish to allow the other trades to continue on with their work.

## **SIKA SOLUTION**

Sikagard-720 Epocem was applied as a moisture barrier to the concrete before Sikafloor-400 N Elastic (waterproof resin coating) was applied the following day, leading to a quick turn around and trades to continue work around the balcony areas.

New Zealand · 1746

Scan QR Code for more information

Phone 0800 745 269 www.sika.co.nz

Sikagard®-720 Epo Cem- Moisture Barrier

Sikafloor®-400 N Elastic installed on 90 Balconies

Placing tiles over Sikafloor®400 N Elastic, cured