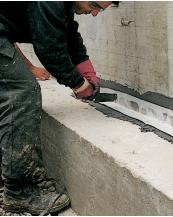

#### Sikadur-31 CF Normal Epoxy Adhesive

To achieve a watertight durable connection between the Sikadur Combiflex SG and the substrate, a 2-component, epoxy-based adhesive is used:

Sikadur-31 CF Normal

- Extremely easy to apply
- Very smooth surface finish
- Excellent 'bond'

### Sikadur Combiflex SG Tape

- Outstanding flexibility
- High durability and chemical resistance
- Weldable; no need for prefabricated fittings
- Excellent bond to Sikadur-31 CF Normal

Hot air welding of joint details