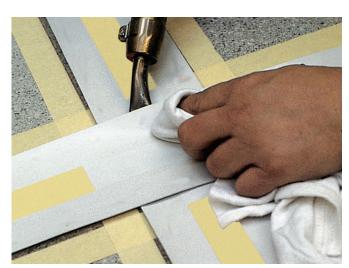

### Sikadur Combiflex SG Tape

- Outstanding flexibility
- High durability and chemical resistance
- Weldable; no need for prefabricated fittings
- Excellent bond to Sikadur-31 CF Normal

Hot air welding of joint details