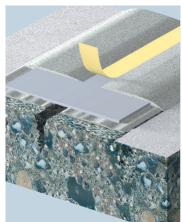

#### **FUNCTION**

Sikadur Combiflex SG is a unique joint sealing system that offers extremely high performance properties and long term durability. The system consists of a very flexible FPO tape that is securely anchored to the adjoining substrate with Sikadur-31 CF Normal high strength epoxy resin adhesive. When installed over a joint it allows considerable movement in more than one direction while maintaining a durable watertight seal.

#### Sikadur-31 CF Normal Epoxy Adhesive

To achieve a watertight durable connection between the Sikadur Combiflex SG and the substrate, a 2-component, epoxy-based adhesive is used:

Sikadur-31 CF Normal

- Extremely easy to apply
- Very smooth surface finish
- Excellent 'bond'

### Sikadur Combiflex SG Tape

- Outstanding flexibility
- High durability and chemical resistance
- Weldable; no need for prefabricated fittings
- Excellent bond to Sikadur-31 CF Normal

Hot air welding of joint details