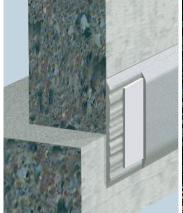

#### **CONSTRUCTION JOINTS**

- Floor to wall joints
- Wall to wall joints
- Wall to ceiling joints
- Differential material joints
- Concrete day joints
- Can be applied internally and externally