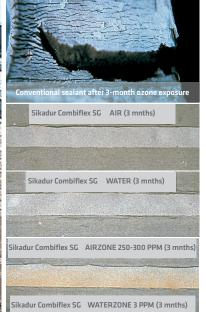

#### WASTEWATER TREATMENT PLANTS AND RESERVOIRS

- Resistant to raw sewage and chemical attack
- Long term immersion tested
- High joint movement capability
- New and refurbishment projects
- Resistant to ozone, chlorine and UV light
- Easily cleaned
- New and refurbishment projects