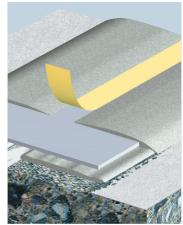

#### **FUNCTION**

Sikadur Combiflex SG is a unique joint sealing system that offers extremely high performance properties and long term durability. The system consists of a very flexible FPO tape that is securely anchored to the adjoining substrate with Sikadur-31 CF Normal high strength epoxy resin adhesive. When installed over a joint it allows considerable movement in more than one direction while maintaining a durable watertight seal.

#### Sikadur-31 CF Normal Epoxy Adhesive

To achieve a watertight durable connection between the Sikadur Combiflex SG and the substrate, a 2-component, epoxy-based adhesive is used:

Sikadur-31 CF Normal

- Extremely easy to apply
- Very smooth surface finish
- Excellent 'bond'

### Sikadur Combiflex SG Tape

- Outstanding flexibility
- High durability and chemical resistance
- Weldable; no need for prefabricated fittings
- Excellent bond to Sikadur-31 CF Normal

Hot air welding of joint details