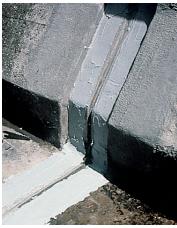

#### **CONSTRUCTION JOINTS**

- Floor to wall joints
- Wall to wall joints
- Wall to ceiling joints
- Differential material joints
- Concrete day joints
- Can be applied internally and externally

#### **CRACK SEALING**

- Construction settlement cracks
- Shrinkage cracks
- Thermal cracks