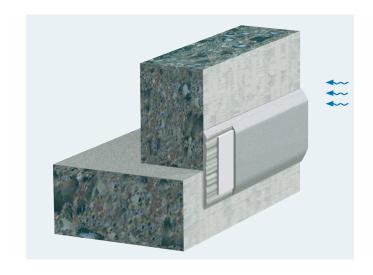

#### **CONSTRUCTION JOINTS**

- Floor to wall joints
- Wall to wall joints
- Wall to ceiling joints
- Differential material joints
- Concrete day joints
- Can be applied internally and externally