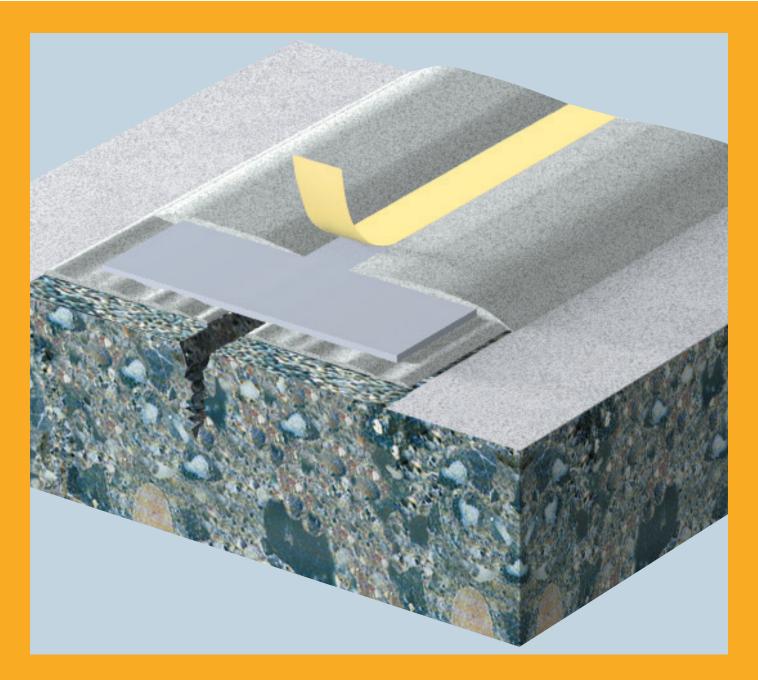

#### **FUNCTION**

Sikadur Combiflex SG is a unique joint sealing system that offers extremely high performance properties and long term durability. The system consists of a very flexible FPO tape that is securely anchored to the adjoining substrate with Sikadur-31 CF Normal high strength epoxy resin adhesive. When installed over a joint it allows considerable movement in more than one direction while maintaining a durable watertight seal.

#### Sikadur-31 CF Normal Epoxy Adhesive

To achieve a watertight durable connection between the Sikadur Combiflex SG and the substrate, a 2-component, epoxy-based adhesive is used:

Sikadur-31 CF Normal

- Extremely easy to apply
- Very smooth surface finish
- Excellent 'bond'

### Sikadur Combiflex SG Tape

- Outstanding flexibility
- High durability and chemical resistance
- Weldable; no need for prefabricated fittings
- Excellent bond to Sikadur-31 CF Normal

Hot air welding of joint details