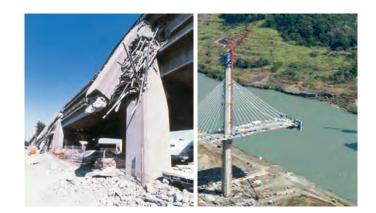

## **EXCESSIVE DAMAGE**

### DEMOLITION/NEW CONSTRUCTION

### PROBLEMS

Excessive structural damage

### **SIKA SOLUTIONS**

- Concrete technology (Sika ViscoCrete)
- Grouting/anchoring technology (SikaGrout Sika AnchorFix)
- Waterproofing systems (Sikaplan, Sika Waterbars)
- Sealing and bonding technology (Sikaflex, SikaBond, Sikadur)
- Flooring systems (Sikafloor)
- Roofing systems (Sarnafil, SikaRoof MTC)
- Sgmental bridge adhesives
   (Sika CableGrout, Sikadur SBA)
- Steel corrosion (Icosit Sika FerroGard)
- Application equipment (Aliva)