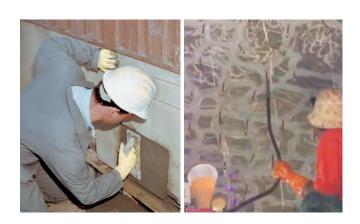

### **Spalling Concrete**

Repair and corrosion protection of steel in areas of damaged concrete with Sika MonoTop hand or spray applied repair mortars

### **Surface Finishing**

Surface restoration, reprofiling and aesthetic improvement with Sika MonoTop levelling and reprofiling mortars plus Sikagard<sup>®</sup> protective coatings

### **Crack Injection**

- Sika cementitious injection systems for the stabilization of brick walls and masonry
- Sealing of cracks in concrete with the Sikadur range of structural resin injection systems