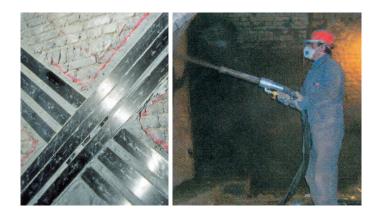

### Anchoring

 Bonding steel anchors and additional reinforcement with Sika AnchorFix – and Sikadur range of structural bonding systems

### Stiffening

- Sika spray applied concrete systems
- Installation of infill panels or Sikadur resin bonded steel bracings

### Strengthening

- Structural strengthening with Sika CarboDur plates, Sika CarboShear L plates and SikaWrap fabrics
- Increased ductility with Sika CarboDur plates,
- Sika CarboShear L plates and SikaWrap fabrics
- Prestressed SikaCarboDur systems