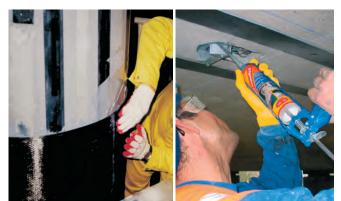

### Anchoring

 Bonding steel anchors and additional reinforcement with Sika AnchorFix – and Sikadur range of structural bonding systems

### Strengthening

- Structural strengthening with Sika CarboDur plates, Sika CarboShear L plates and SikaWrap fabrics
- Increased ductility with Sika CarboDur plates,
- Sika CarboShear L plates and SikaWrap fabrics
- Prestressed SikaCarboDur systems

### Anchoring

Bonding steel anchors and additional reinforcement with the Sika AnchorFix and Sikadur ranges of structural resin bonding systems

### Strengthening

- Structural strengthening with Sika CarboDur plates, Sika CarboShear L plates and SikaWrap fabrics
- Sika CarboShear L plates and SikaWrap fabrics
- Prestressed SikaCarboDur systems