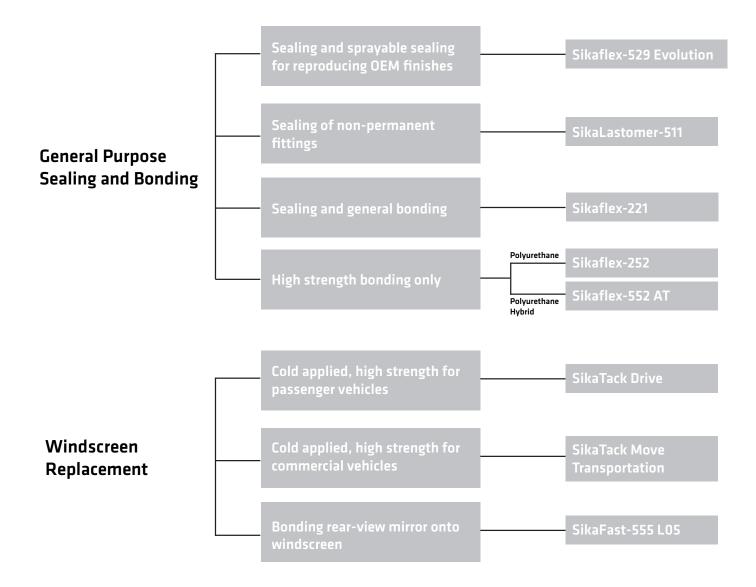

### **GENERAL PURPOSE SEALING AND BONDING**

A general purpose sealant and adhesive for automotive sealing and light bonding applications.

- Can be sanded
- Can be overpainted
- Permanently elastic
- Silicone free
- Excellent adhesion
- Ideal for all light bonding applications

## Sikaflex<sup>®</sup> -529 Evolution

A multi-functional sealant that can be bead applied or sprayed using the Sika Jetflow Gun.

- Fast drying
- Can be overpainted immediately and within up to 72 hours
- Produces a large range of OEM finishes
- Brushable
- Inhibits corrosion
- Absorbs vibrations and sound
- Outstanding UV resistance
- Silicone free

## SPRAYABLE SEALANT FOR REPRODUCING OEM FINISHES

**PACKAGING:** 300ml sausage unipac

**COLOUR:** Yellow\Ochre

## Sikaflex<sup>®</sup> -252

High strength polyurethane adhesive used in structural bonding.

- High initial green strength
- High final strength
- Strong yet elastic
- Excellent vibration dampening
- Capable of withstanding high dynamic stress
- Can be overpainted

### **HIGH STRENGTH BONDING**

**PACKAGING:** 600ml sausage unipac

**COLOUR:** White

### REAR VIEW MIRROR INSTALLATION & FAST BONDING OF SMALL COMPONENTS

Fast curing, 2-component structural adhesive

- Strength development within minutes after application
- Adhesion to a wide range of substrates without or with limited surface preparation
- High strength and impact resistance
- Lower odor than products containing MMA
- Solvent and acid free

## Sikaflex<sup>®</sup>-552 AT

A high performance elastic gap-filling hybrid with durable elastomer for bonding vehicle accessories, body panels, interior panel and body trims.

- Fast curing
- Excellent adhesion to a variety of substrates without primer
- Can be overpainted
- Impact and shock proof
- Capable of withstanding high dynamic stresses
- Excellent ageing, weathering UV resistance

## SikaTack<sup>®</sup> Move Transportation

Replacement of window screens on buses, coaches, trucks, carriages and other large vehicles.

- Primerless, one component polyurethane
- Cold applied (no heating)
- Shortest safe drive away times, based on windscreen weight
- Suitable for bonding and gap filling
- Excellent application and non sag properties
- Optimal open time for large and heavy windscreens
- Good UV and chemical resistance
- Prevents contact corrosion in aluminium-bodied vehicles

## SikaTack<sup>®</sup> Drive

### WINDSCREEN INSTALLATION PASSENGER VEHICLES

A high strength windscreen adhesive for use in direct glazing of passenger vehicles.

- Reproduces OEM safety standard
- 60 minutes safe drive away time for vehicles with air bags (at 23°C and 50% Relative Humidity)
- Non conductive
- Solvent free

## SikaLastomer®-511

A butyl rubber based sealant for sealing fittings and hardware where ease of future disassembly may be required.

- Excellent adhesion
- Non corrosive to metals
- No presence of voids, cracks, separation or breakdown of the compound
- Excellent pumpability and gunnability